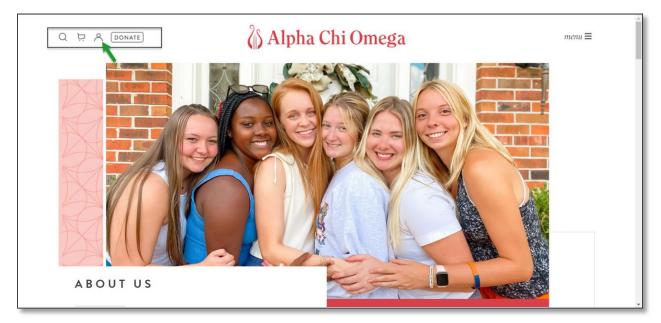

#### METHOD 3

1. You can go directly to My Alpha Chi by clicking the person icon on the homepage of alphachiomega.org ...

... OR by scrolling down Alpha Chi Omega's homepage until you see the olive box that says, "LOG IN TO MY ALPHA CHI." Click the "Get started" button to be redirected.