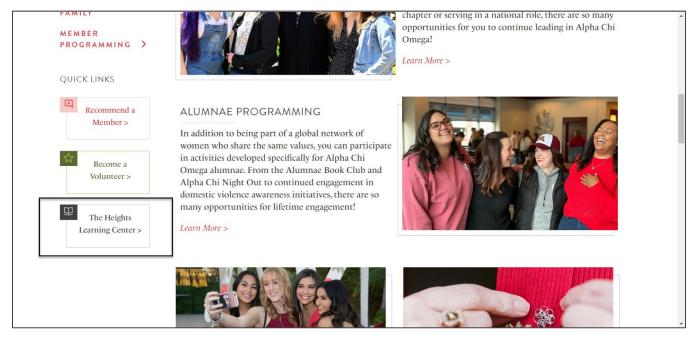

3. Once on The Heights Learning Center page, you will find all the information you need about The Heights Learning Center. To get to The Heights platform, click the "Visit My Alpha Chi to log in" button at the bottom of the page.