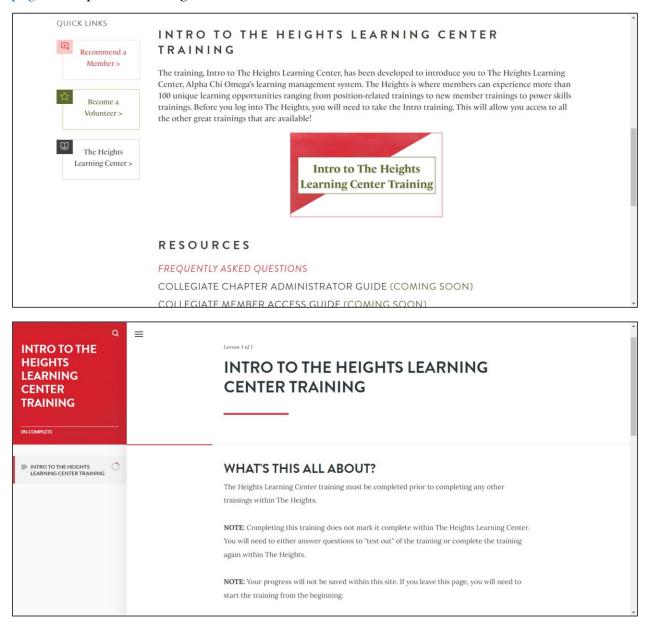

3. Once on The Heights Learning Center page, you will find all the information you need about The Heights Learning Center. To get to The Heights platform, click the "Visit My Alpha Chi to log in" button at the bottom of the page.

| The Heights<br>Learning Center > | Intro to The Heights<br>Learning Center Training                                                               |
|----------------------------------|----------------------------------------------------------------------------------------------------------------|
|                                  | RESOURCES                                                                                                      |
|                                  | FREQUENTLY ASKED QUESTIONS                                                                                     |
|                                  | COLLEGIATE CHAPTER ADMINISTRATOR GUIDE (COMING SOON)                                                           |
|                                  | COLLEGIATE MEMBER ACCESS GUIDE (COMING SOON)                                                                   |
|                                  | VOLUNTEER ACCESS GUIDE (COMING SOON)                                                                           |
|                                  |                                                                                                                |
|                                  | In order to access trainings on The Heights you need to be logged in.           Visit My Alpha Chi to log in > |

### INTRO TO THE HEIGHTS LEARNING CENTER TRAINING

Members must complete the Intro to The Heights Learning Center training before they can access any other training. This training can be found on <u>The Heights Learning Center</u> page on Alpha Chi Omega's website.