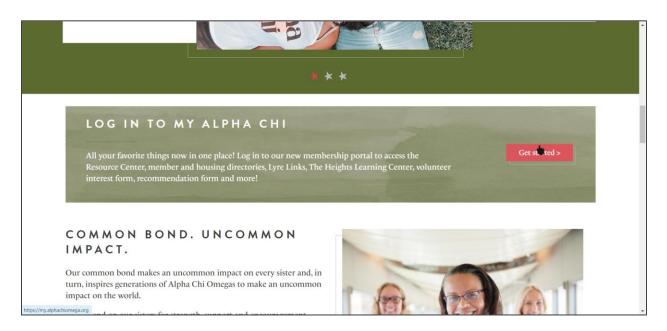

#### METHOD 3

1. You can go directly to My Alpha Chi by clicking the person icon on the homepage of alphachiomega.org ...

... OR by scrolling down Alpha Chi Omega's homepage until you see the olive box that says, "LOG IN TO MY ALPHA CHI." Click the "Get started" button to be redirected.