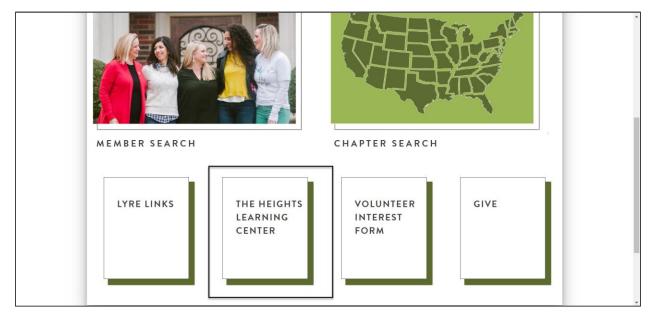

#### METHOD 2

1. You can also get to The Heights Learning Center website page by clicking the Quick Links found at the bottom of every page of alphachiomega.org. Then, follow the steps in Method 1 to be redirected to My Alpha Chi, log in and access The Heights Learning Center.