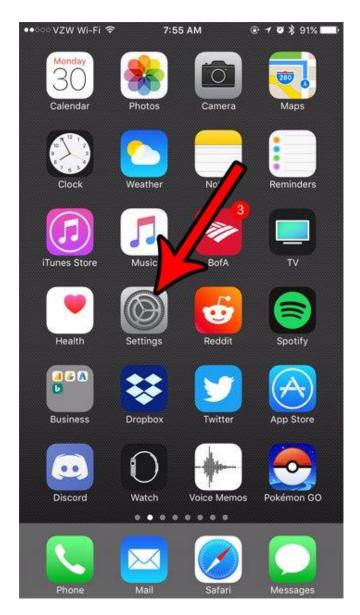

### HOW TO ACCESS THE HEIGHTS

There are a few ways you could navigate to The Heights. The suggested method of navigating to The Heights is discussed first.

#### METHOD 1 (SUGGESTED)

1. From the homepage of alphachiomega.org, click the menu on the top right and select "Alumnae" under "Member Experience."

2. Once on that screen, scroll down and select "The Heights Learning Center" from the QUICK LINKS located on the left side of the page.

3. Once on The Heights Learning Center page, you will find all the information you need about The Heights Learning Center. To get to The Heights platform, click the "Visit My Alpha Chi to log in" button at the bottom of the page.